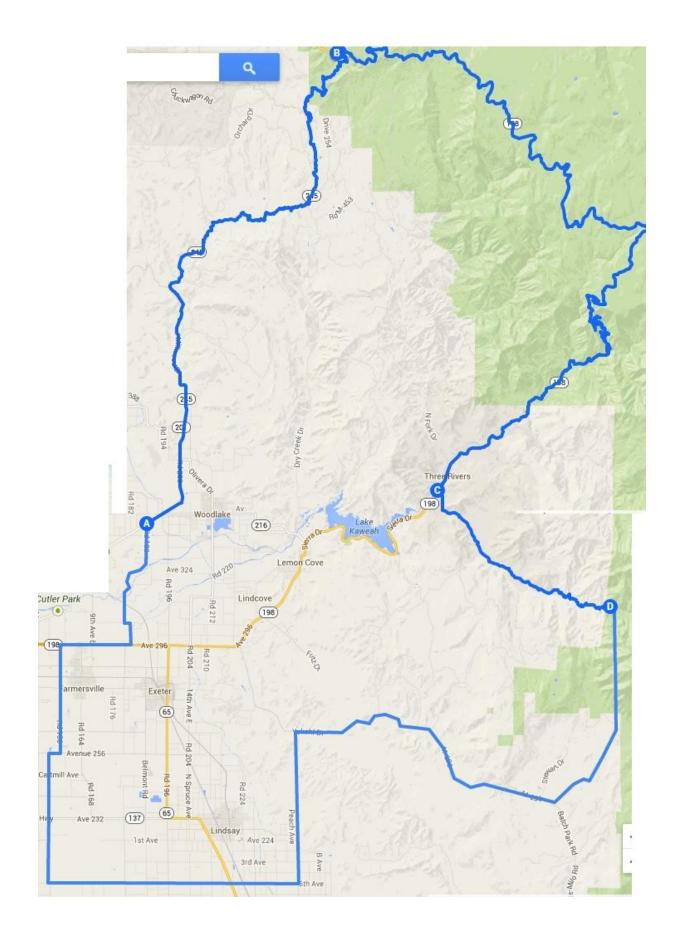

## Exeter (405-34-01) BOUNDARIES NOVEMBER 2013

Western Boundary. Avenue 232 and Road 152. Head North along Road 152 until you hit Avenue 256. Then East on Avenue 256 until you hit Road 156. Then North on 156 until you hit 198. East on 198 until you hit Road 182. Road 182 North to Avenue 304. West on Avenue 304 to Road 180. North on Road 180, continue to follow Road 168B, it becomes Road 188. Then follow Millwood Drive North (Highway 245). Follow Highway 245 until it hits Highway 180. Head east until you reach Generals Highway in the Sequoia National Park.

Northern and Eastern Boundary. Turn East on Generals Highway and follow it until it heads south and then becomes highway 198 in Three Rivers. Continue on 198 until it intersects South Fork. Turn on South fork and continue to follow the Sequoia National Park boundary. At the Sequoia Park Boundary follow it south until it meets Balch Park Drive. Head Southwest on Balch Park Drive until (J37) with Yokohl Valley Road. Follow Yokohl Valley Road west until you reach the location where Road 244 would strike if continued due North. Head south on Road 244 line until you hit Avenue 208.

Southern Boundary. Start at Intersection of Road 244 and Avenue 208. Head West on Avenue 208 until you hit Road 152. Then head north on 152 the Western Boundary.

Link: https://mapsengine.google.com/map/edit?mid=zARK5BvtUeeE.kkj0Z2w6bnak